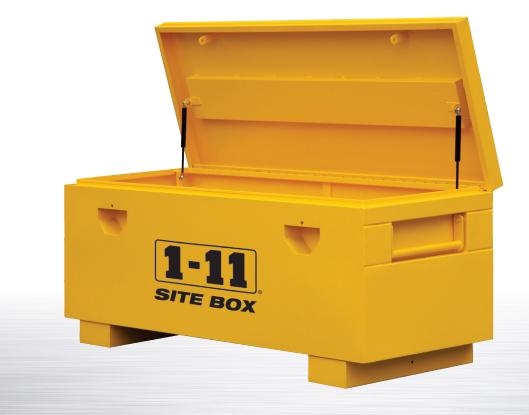

#### **FEATURES:**

- Wide heavy duty 1-11 site box
- Made from cold rolled steel and fully welded
- Powder coated yellow ripple finish - UV Stable
- 2x gas struts
- Heavy duty side handles
- Provision for forklift handling
- Secure locking for padlocks to be fully concealed
- Concealed hinges