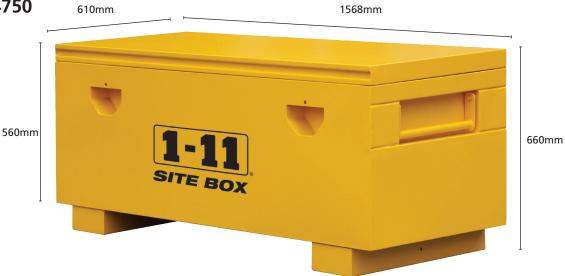

## SITE60

Barcode: 9321382114750

#### **Overall Dimensions:**

Width: 1568mm Depth: 610mm Height: 660mm WEIGHT: 79kg